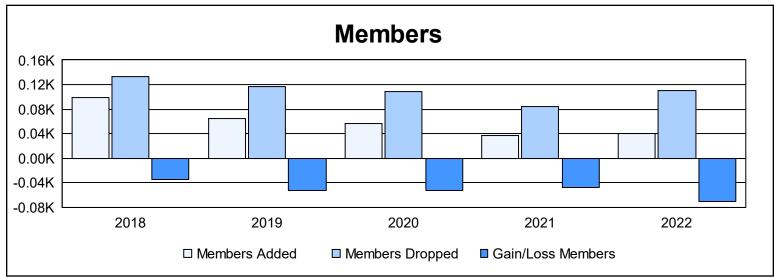

District 107 I As of June 2022 Cumulative

| Year      | New<br>Clubs | Dropped<br>Clubs | Gain/<br>Loss<br>Clubs | New<br>Members | Charter<br>Members | Reinstate<br>Members | Transfer<br>Members | Total<br>Member<br>Added | Total<br>Members<br>Dropped | Gain/<br>Loss<br>Members |
|-----------|--------------|------------------|------------------------|----------------|--------------------|----------------------|---------------------|--------------------------|-----------------------------|--------------------------|
| 2017-2018 | 1            | 0                | 1                      | 58             | 34                 | 4                    | 3                   | 99                       | 133                         | -34                      |
| 2018-2019 | 0            | 0                | 0                      | 50             | 5                  | 3                    | 6                   | 64                       | 117                         | -53                      |
| 2019-2020 | 0            | 2                | -2                     | 51             | 0                  | 0                    | 6                   | 57                       | 109                         | -52                      |
| 2020-2021 | 0            | 2                | -2                     | 32             | 1                  | 0                    | 4                   | 37                       | 85                          | -48                      |
| 2021-2022 | 0            | 1                | -1                     | 35             | 0                  | 3                    | 2                   | 40                       | 111                         | -71                      |
| Average   | 0            | 1                | -1                     | 45             | 8                  | 2                    | 4                   | 59                       | 111                         | -52                      |