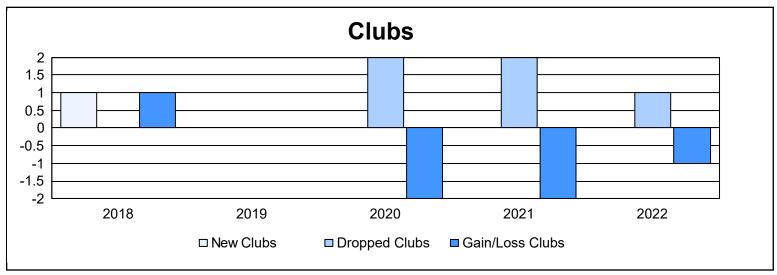

District 107 I As of June 2022 Cumulative

| Year      | New<br>Clubs | Dropped<br>Clubs | Gain/<br>Loss<br>Clubs | New<br>Members | Charter<br>Members | Reinstate<br>Members | Transfer<br>Members | Total<br>Member<br>Added | Total<br>Members<br>Dropped | Gain/<br>Loss<br>Members |
|-----------|--------------|------------------|------------------------|----------------|--------------------|----------------------|---------------------|--------------------------|-----------------------------|--------------------------|
| 2017-2018 | 1            | 0                | 1                      | 58             | 34                 | 4                    | 3                   | 99                       | 133                         | -34                      |
| 2018-2019 | 0            | 0                | 0                      | 50             | 5                  | 3                    | 6                   | 64                       | 117                         | -53                      |
| 2019-2020 | 0            | 2                | -2                     | 51             | 0                  | 0                    | 6                   | 57                       | 109                         | -52                      |
| 2020-2021 | 0            | 2                | -2                     | 32             | 1                  | 0                    | 4                   | 37                       | 85                          | -48                      |
| 2021-2022 | 0            | 1                | -1                     | 35             | 0                  | 3                    | 2                   | 40                       | 111                         | -71                      |
| Average   | 0            | 1                | -1                     | 45             | 8                  | 2                    | 4                   | 59                       | 111                         | -52                      |